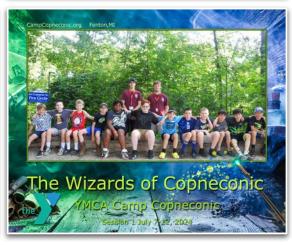

Borders for your photos can asymmetrically come into your photo area to make the layouts more interesting. We can place you logos or other graphics around or placed into the photo area.

You can create some unique photos for the camp as you add multiple groups like staff, cit's, kitchen staff, etc to your weekly group order.

The sky is the limit for the design of your photo layout. You can have your staff design the layout or you can have us design it for you and proof it to you for approval.

One of the favorite options for our photos is an 8x10 group photo with a 2"x8" bookmark attached and perforated for easy removal. Makes a great gift bookmark for the parent or camper.