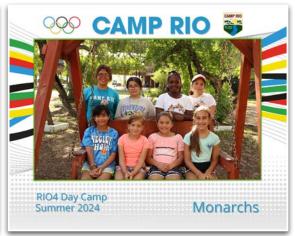

Borders for your photos can asymmetrically come into your photo area to make the layouts more interesting. We can place you logos or other graphics around or placed into the photo area.

You can create some unique photos for the camp as you add multiple groups like staff, cit's, kitchen staff, etc to your weekly group order.

The sky is the limit for the design of your photo layout. You can have your staff design the layout or you can have us design it for you and proof it to you for approval.

One of the favorite options for our photos is an 8x10 group photo with a 2"x8" bookmark attached and perforated for easy removal. Makes a great gift bookmark for the parent or camper.