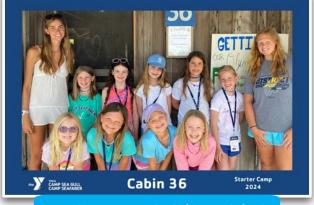

Camps typically photograph their campers early in the camp week and upload the photo to our website and we delivery photos the day before the campers depart for home (or we can mail photos to each home for you).

Borders for your photos can asymmetrically come into your photo area to make the layouts more interesting. We can place you logos or other graphics around or placed into the photo area.

You can create some unique photos for the camp as you add multiple groups like staff, cit's, kitchen staff, etc to your weekly group order.