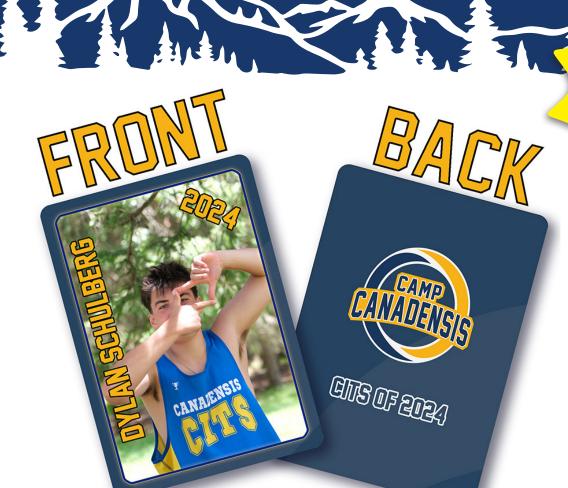

Kevin VanDonselaar, Christian Berets, Inc.

FLIK

Trading Cards for Counselors and for Campers. Counselor Trading Cards work great to have to give out to campers from the counselors. Camper Trading Cards are great for campers to trade with each other before they head home.

#### **DOUBLE SIDED TRADING CARD PRICING PER CAMPER/STAFF:**

40 qty: \$10.82 8 aty: \$3.50 16 aty: \$5.00 24qty: \$6.50 32 qty: \$8.66 80 qty: \$21.62 48 qty: \$12.98 56 qty: \$15.14 64 qty: \$17.30 72 qty: \$19.46

#### SINGLE SIDED TRADING CARD PRICING PER CAMPER/STAFF:

8 qty: \$2.75 16 qty: \$3.50 24qty: \$4.25 32 qty: \$5.66 40 qty: \$7.10 48 qty: \$8.51 56 qty: \$9.92 64 qty: \$11.33 72 qty: \$12.74 80 qty: \$14.15