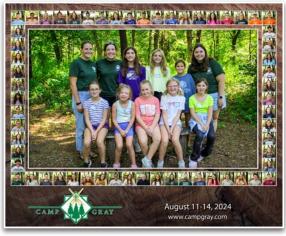

Borders for your photos can asymmetrically come into your photo area to make the layouts more interesting. We can place you logos or other graphics around or placed into the photo area.

You can create some unique photos for the camp as you add multiple groups like staff, cit's, kitchen staff, etc to your weekly group order.

The sky is the limit for the design of your photo layout. You can have your staff design the layout or you can have us design it for you and proof it to you for approval.

One of the favorite options for our photos is an 8x10 group photo with a 2"x8" bookmark attached and perforated for easy removal. Makes a great gift bookmark for the parent or camper.