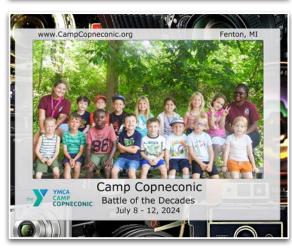

Borders for your photos can asymmetrically come into your photo area to make the layouts more interesting. We can place you logos or other graphics around or placed into the photo area.

You can create some unique photos for the camp as you add multiple groups like staff, cit's, kitchen staff, etc to your weekly group order.

The sky is the limit for the design of your photo layout. You can have your staff design the layout or you can have us design it for you and proof it to you for approval.

One of the favorite options for our photos is an 8x10 group photo with a 2"x8" bookmark attached and perforated for easy removal. Makes a great gift bookmark for the parent or camper.